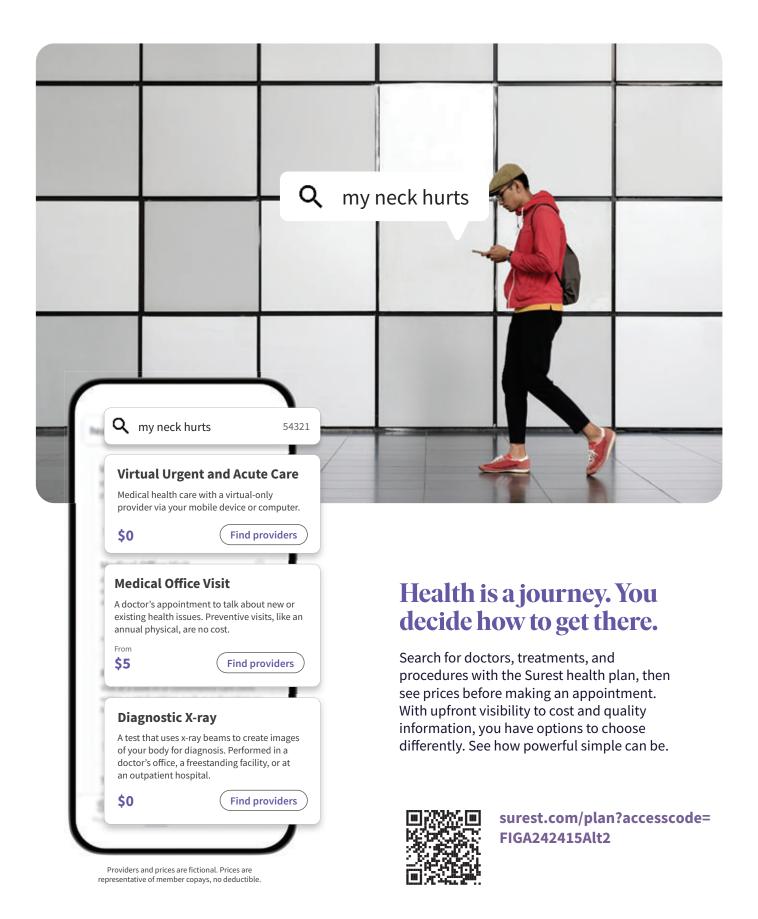

Insurance coverage for fully insured plans is provided by All Savers Insurance Company (for FL, GA, OH, UT and VA), by UnitedHealthcare Insurance Company of IL (for IL), by United Healthcare of Kentucky, Ltd. (for KY), or by UnitedHealthcare Insurance Company (for AL, AR, AZ, CO, DC, GA, IA, ID, IN, KS, LA, MI, MN, MO, MS, NC, NE, NH, NV, OK, PA, SC, TN, TX, UT, VA and WV). These policies have exclusions, limitations, and terms under which the policy may be continued in force or discontinued. For costs and complete details of the coverage, contact either your broker or the company. Administrative services for insurance products underwritten by All Savers Insurance Company and UnitedHealthcare Insurance Company, and for self-funded plans, are provided by Bind Benefits, Inc. d/b/a Surest,