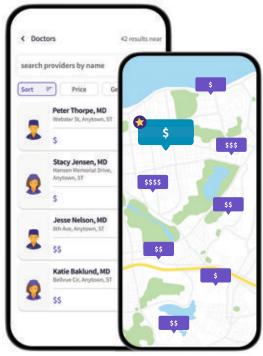

| Virtual visit<br>(primary & urgent)                         | \$0                |
| Virtual visit (specialty)                                   | \$35 to \$155      |
| Office visit                                                | \$45 to \$155      |
| Mental health and<br>substance<br>use disorder office visit | \$45               |
| Urgent care visit                                           | \$110              |
| Emergency room visit                                        | \$1,000            |
| Basic diagnostic lab tests,<br>X-rays, and ultrasounds      | \$0                |
| Maternity labor<br>and delivery                             | \$2,500 to \$4,500 |

"The big 'a-ha' moment for me is I know what I'm going to pay. I never did before. Never."

Freeman B., Surest member



Illustrative example only. Costs and coverage may vary.

See how powerful simple can be.



Specialty drugs will have different tiering. See plan design for more details. Insurance coverage for fully insured plans is provided by All Savers Insurance Company (for FL, GA, OH, UT and VA), by UnitedHealthcare Insurance Company of IL (for IL), by United Healthcare of Kentucky, Ltd. (for KY), or by UnitedHealthcare Insurance Company (for AL, AR, AZ, CO, DC, GA, IA, ID, IN, KS, LA, MI, MN, MO, MS, NC, NE, NH, NV, OK, PA, SC, TN, TX, UT, VA and WV). These policies have exclusions, limitations, and terms under which the policy may be continued in force or discontinued. For costs and complete details of the coverage, contact either your broker or the company. Administrative services for insurance